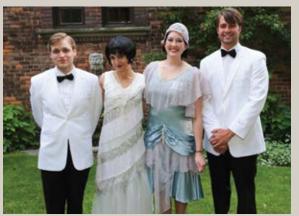

Dressed in the style of the period in which the home was built, greeters welcome guests to the Summer Gala.