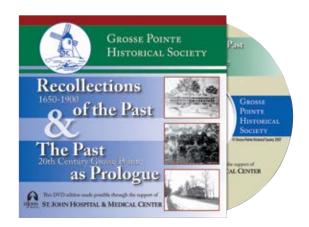

# **1823 SOCIETY** The business receives:

- ► A 20% discount in the LaBelle Country Store.
- A membership in *Time Travelers* provides access and benefits to more than 200 historical societies across the country.
- Two DVDs Recollections of the Past and The Past as Prologue (New Members)
- A Grosse Pointe Historical Society Pewabic tile for new members.
- An opportunity to hold two meetings or gatherings, at no charge, at the Provencal-Weir House. (Contact administrator for contract information.)
- A listing in the Society's newsletter, Moorings and eMoorings.
- A listing as Business Sponsor on the Grosse Pointe Historical Society Website with link.